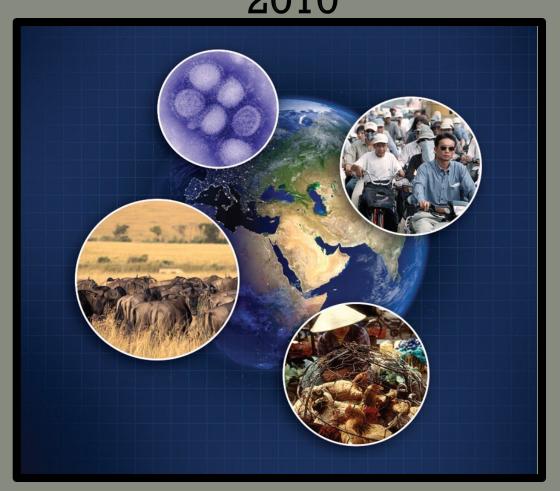

### People, Pathogens and Our Planet World Bank Report No. 50833-GLB 2010

#### 2010

- The Hanoi Declaration
- The Tripartite Concept Note is published
- **FAO, WHO, OIE** hosts **"Stone Mountain Meeting,"** defines specific actions to move the concept of One Health forward
- The **United Nations and the World Bank** recommend adoption of **One Health** approaches
- The **European Union** reaffirms its commitment to operate under a One Health umbrella