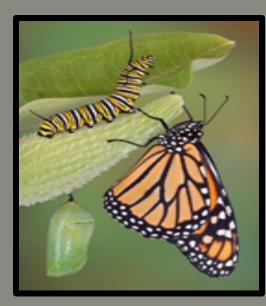

Monarch Butterflies Struggling for Survival due to: Climate Change Loss of Habitat Insecticides in the environment

### Monarch Migration Plunges to Lowest Level in Decades

The number of monarch butterflies that completed an annual migration to their winter home in a Mexican forest sank this year to its lowest level in at least two decades, due mostly to extreme weather and changed farming practices in North America, the Mexican government and a conservation alliance reported on Wednesday. By MICHAEL WINES NY Times: March 13, 2013