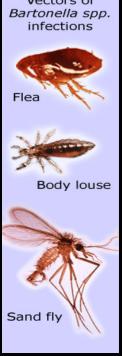

### Young Woman Travel Writer

Traveled to Ecuador on assignment

Boated the Amazon, climbed a Volcano

Returned home with many Insect Bites

Two weeks later: swollen painful joints, fever, skin lesions, discolored fingernails, shortness of breath Radiographs = lung lesions, >10 CT scans = granulamatous visceral lesions

#### **Two years and 76 specialists later:**

tentative diagnoses of Hodgkin's Lymphoma, Non-Hodgkin's Lymphoma, scabies, scleroderma, gastrointestinal stromal tumors (GIST)

- Scheduled for exploratory surgery for GIST, thought most likely to be sarcoma
- Blood sample to Dr. Ed Breitschwerdt at the NCSU Vet School found..... Bartonella Vinsonii